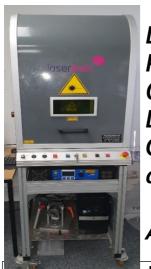

Laser etching is available for:-

Part marking

QR codes

Data matrix

Graphical designs on flat surfaces and rotary axis for marking on diameters.

All support Iges, Dxf, Stl, Step files and more...

For further information on any future requirements you may have,