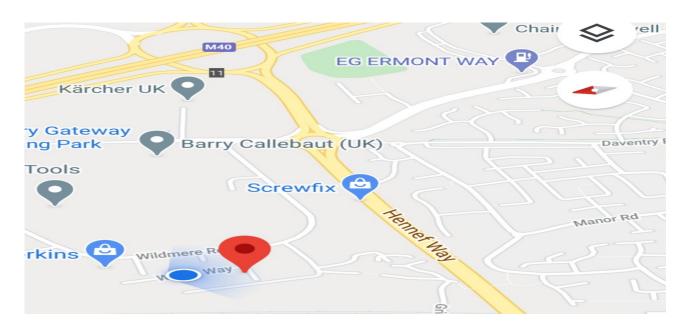

## August 2020

The move went smoothly, we are back to full production and looking forward to the months ahead and any enquires you may have.

New Address: 5 Wates Way, Acre Estate, Banbury. Oxon. OX16 3TS. Just off Junction 11, M40